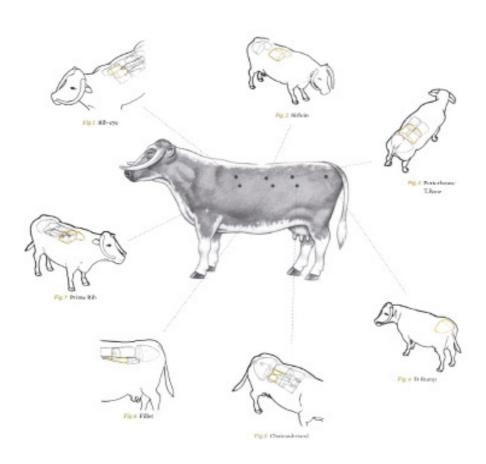

#### MAINS

Prime rib
Sirloin
Rump
Selection of sides & sauces

#### MAINS

Prime rib

T-bone

Chateaubriand

Selection of sides & sauces

#### MAINS

Prime rib

Porterhouse

Chateaubriand

Selection of sides & sauces